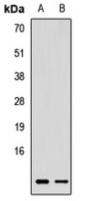

## **WB description:**

Western blot analysis of Rbx1 expression in MCF7 (A), mouse brain (B) whole cell lysates.