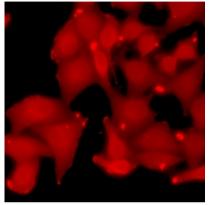

## **IF/ICC description:**

Immunofluorescent analysis of Rbx1 staining in MCF7 cells.

Formalin-fixed cells were permeabilized with 0.1% Triton X-100 in TBS for 5-10 minutes and blocked with 3% BSA-PBS for 30 minutes at room temperature. Cells were probed with the primary antibody i