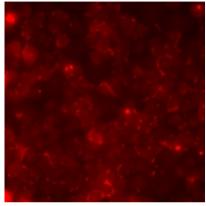

## IF/ICC description:

Immunofluorescent analysis of Cystatin 8 staining in HeLa cells.

Formalin-fixed cells were permeabilized with 0.1% Triton X-100 in TBS for 5-10 minutes and blocked with 3% BSA-PBS for 30 minutes at room temperature. Cells were probed with the primary anti