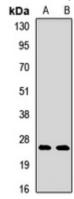

## **WB** description:

Western blot analysis of Cystatin 8 expression in mouse lung (A), mouse liver (B) whole cell lysates.