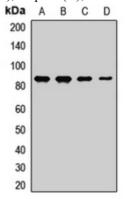

## WB description:

Western blot analysis of EZH2 expression in HL60 (A), MCF7 (B), HepG2 (C), mouse ovary (D) whole cell lysates.