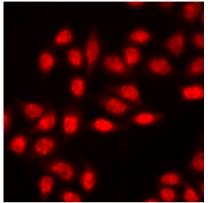

## **IF/ICC description:**

Immunofluorescent analysis of EZH2 staining in U2OS cells.

Formalin-fixed cells were permeabilized with 0.1% Triton X-100 in TBS for 5-10 minutes and blocked with 3% BSA-PBS for 30 minutes at room temperature. Cells were probed with the primary antibody i