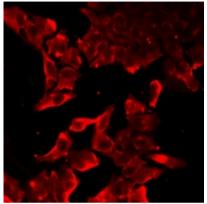

## IF/ICC description:

Immunofluorescent analysis of TLR7 staining in MCF7 cells. Formalin-fixed cells were permeabilized with 0.1% Triton X-100 in

TBS for 5-10 minutes and blocked with 3% BSA-PBS for 30 minutes at room temperature. Cells were probed with the primary antibody i