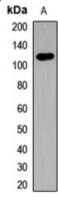

## **WB** description:

Western blot analysis of TLR7 expression in Ramos (A) whole cell lysates.