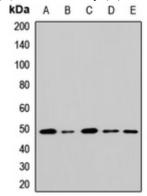

## **WB** description:

Western blot analysis of GATA2 expression in SW480 (A), Hela (B), mouse kidney (C), mouse testis (D), rat lung (E) whole cell lysates.