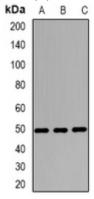

# **WB** description:

Western blot analysis of Wilms Tumor 1 expression in A549 (A), MCF7 (B), mouse heart (C) whole cell lysates.