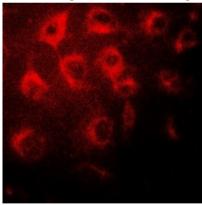

### **IF/ICC description:**

Immunofluorescent analysis of Wilms Tumor 1 staining in MCF7 cells. Formalin-fixed cells were permeabilized with 0.1% Triton X-100 in TBS for 5-10 minutes and blocked with 3% BSA-PBS for 30 minutes at room temperature. Cells were probed with the primary a