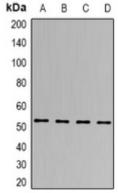

## **WB** description:

Western blot analysis of SEN2 expression in Hela (A), A549 (B), mouse brain (C), rat heart (D) whole cell lysates.