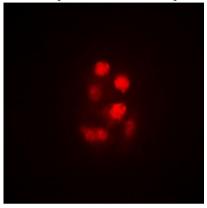

## **IF/ICC description:**

Immunofluorescent analysis of SEN2 staining in A549 cells. Formalin-fixed cells were permeabilized with 0.1% Triton X-100 in

TBS for 5-10 minutes and blocked with 3% BSA-PBS for 30 minutes at room temperature. Cells were probed with the primary antibody i