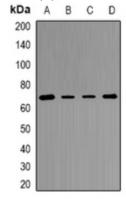

# **WB** description:

Western blot analysis of Transketolase expression in Jurkat (A), MCF7 (B), mouse liver (C), rat kidney (D) whole cell lysates.