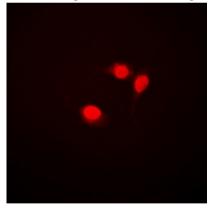

# **IF/ICC description:**

Immunofluorescent analysis of Transketolase staining in Jurkat cells. Formalin-fixed cells were permeabilized with 0.1% Triton X-100 in TBS for 5-10 minutes and blocked with 3% BSA-PBS for 30 minutes at room temperature. Cells were probed with the primary