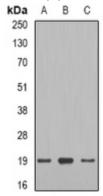

## **WB** description:

Western blot analysis of Telethonin expression in mouse heart (A), rat heart (B), rat skeletal muscle (C) whole cell lysates.