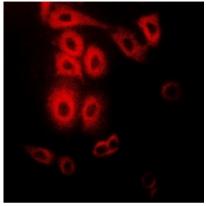

## **IF/ICC description:**

Immunofluorescent analysis of Telethonin staining in Hela cells. Formalin-fixed cells were permeabilized with 0.1% Triton X-100 in

TBS for 5-10 minutes and blocked with 3% BSA-PBS for 30 minutes at room temperature. Cells were probed with the primary anti