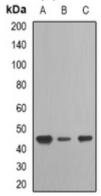

#### **WB** description:

Western blot analysis of TARDBP expression in Jurkat (A), SW620 (B), A673 (C) whole cell lysates.