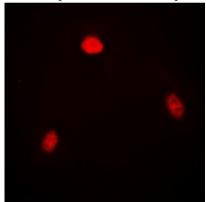

## IF/ICC description:

Immunofluorescent analysis of TARDBP staining in SW620 cells. Formalin-fixed cells were permeabilized with 0.1% Triton X-100 in TBS for 5-10 minutes and blocked with 3% BSA-PBS for 30 minutes at room temperature. Cells were probed with the primary antibod