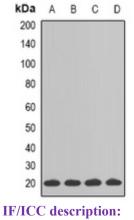

## **WB** description:

Western blot analysis of SM22 alpha expression in HT29 (A), mouse heart (B), mouse kidney (C), rat kidney (D) whole cell lysates.

Immunofluorescent analysis of SM22 alpha staining in HT29 cells. Formalin-fixed cells were permeabilized with 0.1% Triton X-100 in TBS for 5-10 minutes and blocked with 3% BSA-PBS for 30 minutes at room temperature. Cells were probed with the primary anti