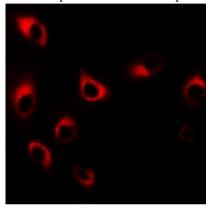

## **WB** description:

Western blot analysis of SM22 alpha expression in HT29 (A), mouse heart (B), mouse kidney (C), rat kidney (D) whole cell lysates.

Immunofluorescent analysis of SM22 alpha staining in HT29 cells. Formalin-fixed cells were permeabilized with 0.1% Triton X-100 in TBS for 5-10 minutes and blocked with 3% BSA-PBS for 30 minutes at room temperature. Cells were probed with the primary anti