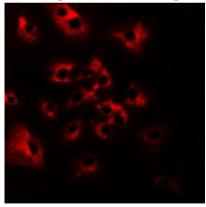

#### **IF/ICC description:**

Immunofluorescent analysis of HAI-2 staining in Hela cells. Formalin-fixed cells were permeabilized with 0.1% Triton X-100 in TBS for 5-10 minutes and blocked with 3% BSA-PBS for 30 minutes at room temperature. Cells were probed with the primary antibody