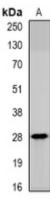

# **WB** description:

Western blot analysis of HAI-2 expression in MCF7 (A) whole cell lysates.