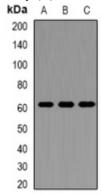

## **WB** description:

Western blot analysis of Perforin 1 expression in K562 (A), mouse kidney (B), mouse spleen (C) whole cell lysates.