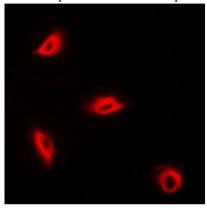

## IF/ICC description:

Immunofluorescent analysis of Perforin 1 staining in K562 cells.

Formalin-fixed cells were permeabilized with 0.1% Triton X-100 in TBS for 5-10 minutes and blocked with 3% BSA-PBS for 30 minutes at room temperature. Cells were probed with the primary anti