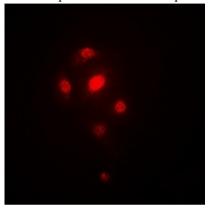

## IF/ICC description:

Immunofluorescent analysis of ORC6 staining in SW620 cells. Formalin-fixed cells were permeabilized with 0.1% Triton X-100 in

TBS for 5-10 minutes and blocked with 3% BSA-PBS for 30 minutes at room temperature. Cells were probed with the primary antibody