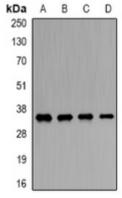

## **WB** description:

Western blot analysis of ORC6 expression in SW620 (A), Hela (B), mouse liver (C), rat brain (D) whole cell lysates.