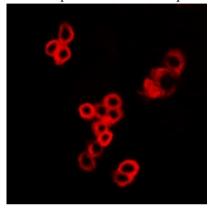

## IF/ICC description:

Immunofluorescent analysis of MALT1 staining in U2OS cells.

Formalin-fixed cells were permeabilized with 0.1% Triton X-100 in TBS for 5-10 minutes and blocked with 3% BSA-PBS for 30 minutes at room temperature. Cells were probed with the primary antibody