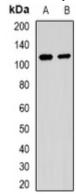

## **WB** description:

Western blot analysis of MALT1 expression in Raji (A), 293T (B) whole cell lysates.