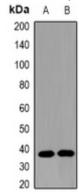

## **WB** description:

Western blot analysis of Omentin expression in mouse heart (A), rat intestine (B) whole cell lysates.