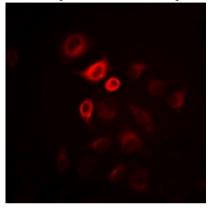

## IF/ICC description:

Immunofluorescent analysis of Omentin staining in Hela cells.

Formalin-fixed cells were permeabilized with 0.1% Triton X-100 in TBS for 5-10 minutes and blocked with 3% BSA-PBS for 30 minutes at room temperature. Cells were probed with the primary antibod