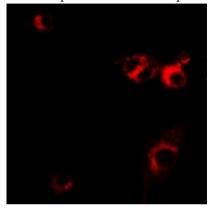

## IF/ICC description:

Immunofluorescent analysis of IL-1RA staining in MCF7 cells.

Formalin-fixed cells were permeabilized with 0.1% Triton X-100 in TBS for 5-10 minutes and blocked with 3% BSA-PBS for 30 minutes at room temperature. Cells were probed with the primary antibody