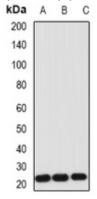

## **WB** description:

Western blot analysis of IL-1RA expression in Hela (A), NIH3T3 (B), HL60 (C) whole cell lysates.