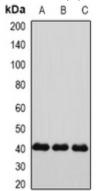

## **WB** description:

Western blot analysis of Connexin 40 expression in HepG2 (A), mouse heart (B), rat heart (C) whole cell lysates.