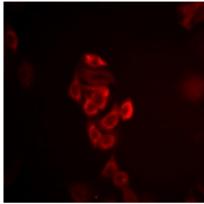

## **IF/ICC description:**

Immunofluorescent analysis of Connexin 40 staining in HepG2 cells. Formalin-fixed cells were permeabilized with 0.1% Triton X-100

in TBS for 5-10 minutes and blocked with 3% BSA-PBS for 30 minutes at room temperature. Cells were probed with the primary an