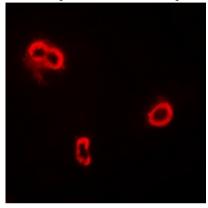

## IF/ICC description:

Immunofluorescent analysis of FRZB staining in A549 cells.

Formalin-fixed cells were permeabilized with 0.1% Triton X-100 in TBS for 5-10 minutes and blocked with 3% BSA-PBS for 30 minutes at room temperature. Cells were probed with the primary antibody i