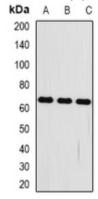

## **WB** description:

Western blot analysis of FRZB expression in mouse kidney (A), mouse heart (B), mouse brain (C) whole cell lysates.