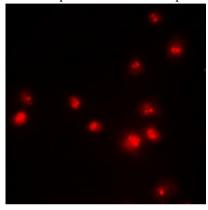

## IF/ICC description:

Immunofluorescent analysis of EZH2 staining in MCF7 cells.

Formalin-fixed cells were permeabilized with 0.1% Triton X-100 in TBS for 5-10 minutes and blocked with 3% BSA-PBS for 30 minutes at room temperature. Cells were probed with the primary antibody i