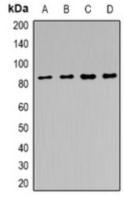

## **WB** description:

Western blot analysis of EZH2 expression in HL60 (A), SW620 (B), MCF7 (C), mouse ovary (D) whole cell lysates.