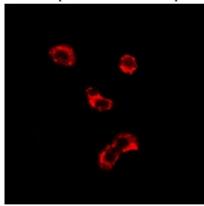

### **IF/ICC description:**

Immunofluorescent analysis of EEF1D staining in U2OS cells. Formalin-fixed cells were permeabilized with 0.1% Triton X-100 in TBS for 5-10 minutes and blocked with 3% BSA-PBS for 30 minutes at room temperature. Cells were probed with the primary antibody