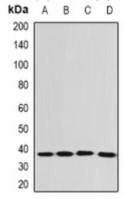

## **WB** description:

Western blot analysis of EEF1D expression in SHSY5Y (A), Jurkat (B), A549 (C), mouse spleen (D) whole cell lysates.