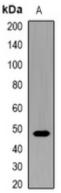

## **WB description:**

Western blot analysis of CD47 expression in Hela (A) whole cell lysates.