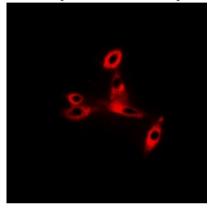

## **IF/ICC description:**

Immunofluorescent analysis of CD47 staining in Hela cells. Formalin-fixed cells were permeabilized with 0.1% Triton X-100 in TBS for 5-10 minutes and blocked with 3% BSA-PBS for 30 minutes at room temperature. Cells were probed with the primary antibody i