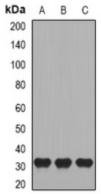

## **WB** description:

Western blot analysis of CD27 expression in Raji (A), HL60 (B), mouse skeletal muscle (C) whole cell lysates.