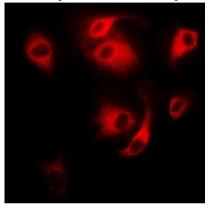

## IF/ICC description:

Immunofluorescent analysis of CD27 staining in MCF7 cells.

Formalin-fixed cells were permeabilized with 0.1% Triton X-100 in TBS for 5-10 minutes and blocked with 3% BSA-PBS for 30 minutes at room temperature. Cells were probed with the primary antibody i