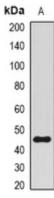

## **WB** description:

Western blot analysis of BMI1 expression in K562 (A) whole cell lysates.