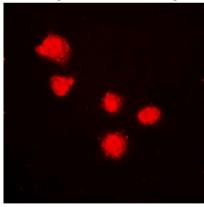

### **IF/ICC description:**

Immunofluorescent analysis of BMI1 staining in K562 cells. Formalin-fixed cells were permeabilized with 0.1% Triton X-100 in TBS for 5-10 minutes and blocked with 3% BSA-PBS for 30 minutes at room temperature. Cells were probed with the primary antibody i