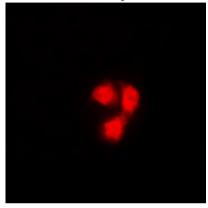

## IF/ICC description:

Immunofluorescent analysis of Beta 2 Microglobulin staining in

Hela cells. Formalin-fixed cells were permeabilized with 0.1% Triton X-100 in TBS for 5-10 minutes and blocked with 3% BSA-PBS for 30 minutes at room temperature. Cells were probed with the pr