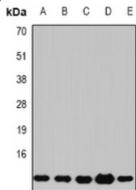

## **WB** description:

Western blot analysis of Beta 2 Microglobulin expression in Jurkat (A), COS7 (B), K562 (C), mouse lung (D), mouse liver (E) whole cell lysates.