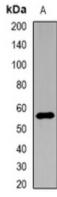

## **WB** description:

Western blot analysis of Nyctalopin expression in HEK293T (A) whole cell lysates.