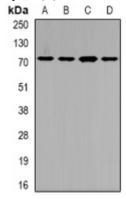

## **WB** description:

Western blot analysis of SLC22A11 expression in SW620 (A), HepG2 (B), mouse liver (C), rat kidney (D) whole cell lysates.