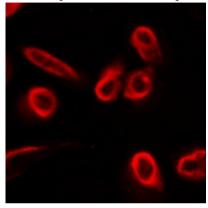

## IF/ICC description:

Immunofluorescent analysis of SLC22A11 staining in A549 cells.

Formalin-fixed cells were permeabilized with 0.1% Triton X-100 in TBS for 5-10 minutes and blocked with 3% BSA-PBS for 30 minutes at room temperature. Cells were probed with the primary antibo