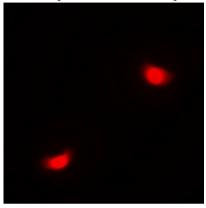

## **IF/ICC description:**

Immunofluorescent analysis of SETD6 staining in A549 cells. Formalin-fixed cells were permeabilized with 0.1% Triton X-100 in

TBS for 5-10 minutes and blocked with 3% BSA-PBS for 30 minutes at room temperature. Cells were probed with the primary antibody