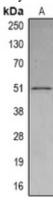

## **WB** description:

Western blot analysis of SETD6 expression in THP1 (A) whole cell lysates.