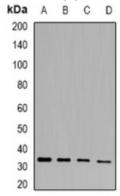

## **WB** description:

Western blot analysis of PHYHD1 expression in mouse heart (A), mouse skin (B), rat liver (C), rat kidney (D) whole cell lysates.