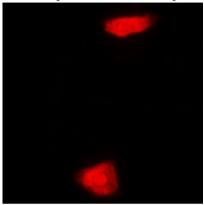

## **IF/ICC description:**

Immunofluorescent analysis of PHYHD1 staining in MCF7 cells. Formalin-fixed cells were permeabilized with 0.1% Triton X-100 in

TBS for 5-10 minutes and blocked with 3% BSA-PBS for 30 minutes at room temperature. Cells were probed with the primary antibody