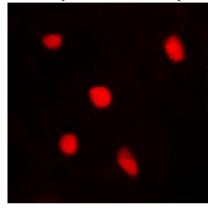

## **WB description:**

Western blot analysis of BTEB1 expression in mouse lung (A), mouse liver (B), rat brain (C) whole cell lysates.

**IF/ICC description:** 

Immunofluorescent analysis of BTEB1 staining in A549 cells. Formalin-fixed cells were permeabilized with 0.1% Triton X-100 in TBS for 5-10 minutes and blocked with 3% BSA-PBS for 30 minutes at room temperature. Cells were probed with the primary antibody