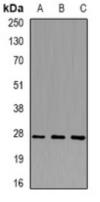

## **WB description:**

Western blot analysis of BTEB1 expression in mouse lung (A), mouse liver (B), rat brain (C) whole cell lysates.

**IF/ICC description:** 

Immunofluorescent analysis of BTEB1 staining in A549 cells. Formalin-fixed cells were permeabilized with 0.1% Triton X-100 in TBS for 5-10 minutes and blocked with 3% BSA-PBS for 30 minutes at room temperature. Cells were probed with the primary antibody