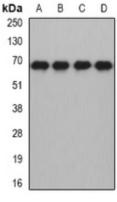

## **WB description:**

Western blot analysis of MTF-2 expression in HL60 (A), HepG2 (B), mouse brain (C), rat brain (D) whole cell lysates.

**IF/ICC description:** 

Immunofluorescent analysis of MTF-2 staining in A549 cells. Formalin-fixed cells were permeabilized with 0.1% Triton X-100 in TBS for 5-10 minutes and blocked with 3% BSA-PBS for 30 minutes at room temperature. Cells were probed with the primary antibody