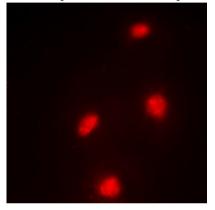

## **WB description:**

Western blot analysis of MTF-2 expression in HL60 (A), HepG2 (B), mouse brain (C), rat brain (D) whole cell lysates.

**IF/ICC description:** 

Immunofluorescent analysis of MTF-2 staining in A549 cells. Formalin-fixed cells were permeabilized with 0.1% Triton X-100 in TBS for 5-10 minutes and blocked with 3% BSA-PBS for 30 minutes at room temperature. Cells were probed with the primary antibody