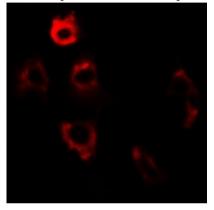

## **WB description:**

Western blot analysis of ERp5 expression in SW480 (A), HepG2 (B), mouse lung (C), mouse testis (D), rat liver (E) whole cell lysates.

**IF/ICC description:** 

Immunofluorescent analysis of ERp5 staining in U2OS cells. Formalin-fixed cells were permeabilized with 0.1% Triton X-100 in TBS for 5-10 minutes and blocked with 3% BSA-PBS for 30 minutes at room temperature. Cells were probed with the primary antibody i