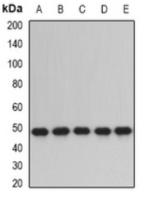

## **WB description:**

Western blot analysis of ERp5 expression in SW480 (A), HepG2 (B), mouse lung (C), mouse testis (D), rat liver (E) whole cell lysates.

**IF/ICC description:** 

Immunofluorescent analysis of ERp5 staining in U2OS cells. Formalin-fixed cells were permeabilized with 0.1% Triton X-100 in TBS for 5-10 minutes and blocked with 3% BSA-PBS for 30 minutes at room temperature. Cells were probed with the primary antibody i