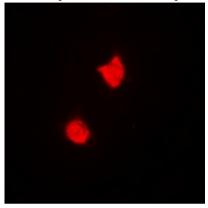

## **IF/ICC description:**

Immunofluorescent analysis of TREX1 staining in A549 cells. Formalin-fixed cells were permeabilized with 0.1% Triton X-100 in

TBS for 5-10 minutes and blocked with 3% BSA-PBS for 30 minutes at room temperature. Cells were probed with the primary antibody