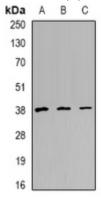

## **WB** description:

Western blot analysis of TREX1 expression in Hela (A), Raji (B), mouse heart (C) whole cell lysates.