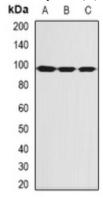

## **WB** description:

Western blot analysis of SBP-2 expression in MCF7 (A), Hela (B), mouse thymus (C) whole cell lysates.