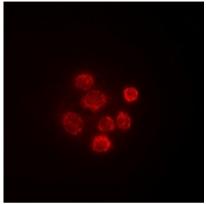

## **IF/ICC description:**

Immunofluorescent analysis of SBP-2 staining in Hela cells. Formalin-fixed cells were permeabilized with 0.1% Triton X-100 in

TBS for 5-10 minutes and blocked with 3% BSA-PBS for 30 minutes at room temperature. Cells were probed with the primary antibody