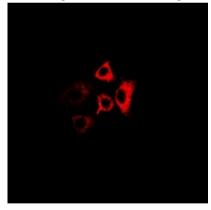

#### **IF/ICC description:**

Immunofluorescent analysis of RPL13 staining in MCF7 cells. Formalin-fixed cells were permeabilized with 0.1% Triton X-100 in TBS for 5-10 minutes and blocked with 3% BSA-PBS for 30 minutes at room temperature. Cells were probed with the primary antibody