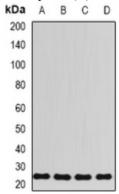

# **WB** description:

Western blot analysis of RPL13 expression in HT29 (A), Hela (B), mouse spleen (C), rat lung (D) whole cell lysates.