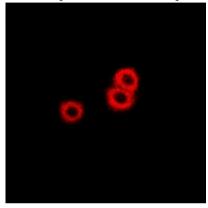

## IF/ICC description:

Immunofluorescent analysis of PSAT1 staining in U2OS cells.

Formalin-fixed cells were permeabilized with 0.1% Triton X-100 in TBS for 5-10 minutes and blocked with 3% BSA-PBS for 30 minutes at room temperature. Cells were probed with the primary antibody