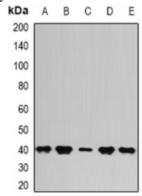

## **WB** description:

Western blot analysis of PSAT1 expression in Hela (A), SKOV3 (B), mouse kidney (C), mouse thymus (D), rat brain (E) whole cell lysates.