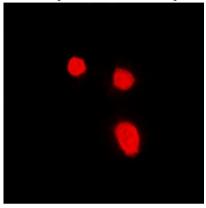

## **IF/ICC description:**

Immunofluorescent analysis of Malin staining in Hela cells. Formalin-fixed cells were permeabilized with 0.1% Triton X-100 in

TBS for 5-10 minutes and blocked with 3% BSA-PBS for 30 minutes at room temperature. Cells were probed with the primary antibody