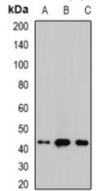

## **WB** description:

Western blot analysis of Malin expression in mouse brain (A), mouse heart (B), rat liver (C) whole cell lysates.