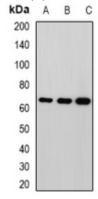

# **WB** description:

Western blot analysis of MPP2 expression in HepG2 (A), mouse brain (B), rat brain (C) whole cell lysates.