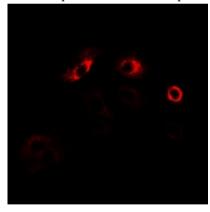

#### **IF/ICC description:**

Immunofluorescent analysis of MPP2 staining in U2OS cells. Formalin-fixed cells were permeabilized with 0.1% Triton X-100 in TBS for 5-10 minutes and blocked with 3% BSA-PBS for 30 minutes at room temperature. Cells were probed with the primary antibody i