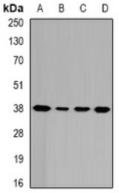

## **WB** description:

Western blot analysis of GALE expression in HepG2 (A), Hela (B), mouse liver (C), rat liver (D) whole cell lysates.