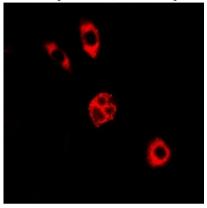

## **IF/ICC description:**

Immunofluorescent analysis of GALE staining in A549 cells. Formalin-fixed cells were permeabilized with 0.1% Triton X-100 in

TBS for 5-10 minutes and blocked with 3% BSA-PBS for 30 minutes at room temperature. Cells were probed with the primary antibody i