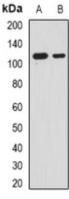

## **WB** description:

Western blot analysis of RNF40 expression in MCF7 (A), HepG2 (B) whole cell lysates.