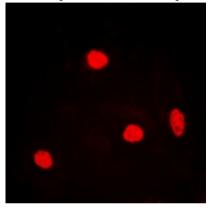

# **IF/ICC description:**

Immunofluorescent analysis of RNF40 staining in MCF7 cells. Formalin-fixed cells were permeabilized with 0.1% Triton X-100 in TBS for 5-10 minutes and blocked with 3% BSA-PBS for 30 minutes at room temperature. Cells were probed with the primary antibody