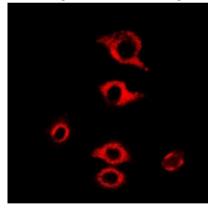

### **IF/ICC description:**

Immunofluorescent analysis of RPL9 staining in MCF7 cells. Formalin-fixed cells were permeabilized with 0.1% Triton X-100 in TBS for 5-10 minutes and blocked with 3% BSA-PBS for 30 minutes at room temperature. Cells were probed with the primary antibody i