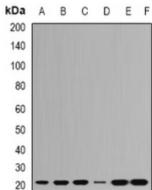

### **WB** description:

Western blot analysis of RPL9 expression in Hela (A), HepG2 (B), SHSY5Y (C), Jurkat (D), mouse brain (E), mouse spleen (F) whole cell lysates.