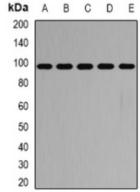

#### **WB** description:

Western blot analysis of PYGB expression in SW620 (A), HT29 (B), mouse heart (C), mouse lung (D), rat brain (E) whole cell lysates.