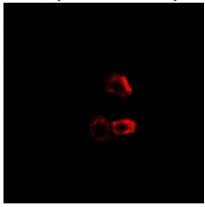

#### IF/ICC description:

Immunofluorescent analysis of PYGB staining in MCF7 cells. Formalin-fixed cells were permeabilized with 0.1% Triton X-100 in TBS for 5-10 minutes and blocked with 3% BSA-PBS for 30 minutes at room temperature. Cells were probed with the primary antibody i