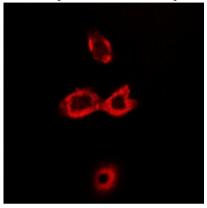

## **IF/ICC description:**

Immunofluorescent analysis of CAT1 staining in Hela cells. Formalin-fixed cells were permeabilized with 0.1% Triton X-100 in

TBS for 5-10 minutes and blocked with 3% BSA-PBS for 30 minutes at room temperature. Cells were probed with the primary antibody i