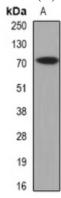

## **WB** description:

Western blot analysis of CAT1 expression in mouse skeletal muscle (A) whole cell lysates.