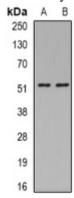

## **WB** description:

Western blot analysis of ASL expression in MCF7 (A), HepG2 (B) whole cell lysates.