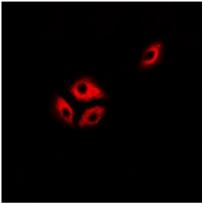

## IF/ICC description:

Immunofluorescent analysis of ASL staining in Hela cells. Formalin-fixed cells were permeabilized with 0.1% Triton X-100 in

TBS for 5-10 minutes and blocked with 3% BSA-PBS for 30 minutes at room temperature. Cells were probed with the primary antibody in