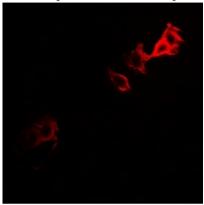

## **IF/ICC description:**

Immunofluorescent analysis of PGM1 staining in U2OS cells. Formalin-fixed cells were permeabilized with 0.1% Triton X-100 in

TBS for 5-10 minutes and blocked with 3% BSA-PBS for 30 minutes at room temperature. Cells were probed with the primary antibody i