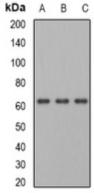

## **WB** description:

Western blot analysis of PGM1 expression in HepG2 (A), mouse heart (B), rat liver (C) whole cell lysates.