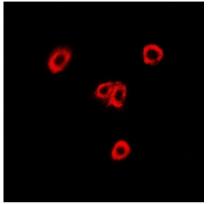

## **IF/ICC description:**

Immunofluorescent analysis of OXA1L staining in U2OS cells.

Formalin-fixed cells were permeabilized with 0.1% Triton X-100 in TBS for 5-10 minutes and blocked with 3% BSA-PBS for 30 minutes at room temperature. Cells were probed with the primary antibody