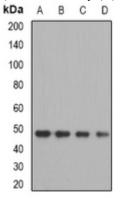

## WB description:

Western blot analysis of OXA1L expression in MCF7 (A), A549 (B), mouse kidney (C), mouse liver (D) whole cell lysates.