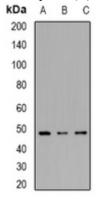

## **WB** description:

Western blot analysis of IRF8 expression in HL60 (A), THP1 (B), mouse spleen (C) whole cell lysates.