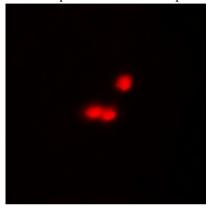

## IF/ICC description:

Immunofluorescent analysis of IRF8 staining in A549 cells.

Formalin-fixed cells were permeabilized with 0.1% Triton X-100 in TBS for 5-10 minutes and blocked with 3% BSA-PBS for 30 minutes at room temperature. Cells were probed with the primary antibody i