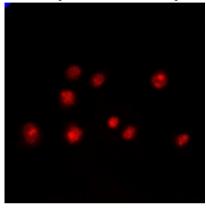

## IF/ICC description:

Immunofluorescent analysis of PCGF6 staining in Hela cells.

Formalin-fixed cells were permeabilized with 0.1% Triton X-100 in TBS for 5-10 minutes and blocked with 3% BSA-PBS for 30 minutes at room temperature. Cells were probed with the primary antibody