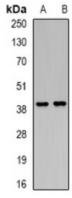

## **WB** description:

Western blot analysis of PCGF6 expression in MCF7 (A), mouse liver (B) whole cell lysates.