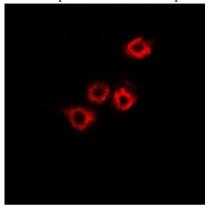

## **IF/ICC description:**

Immunofluorescent analysis of HADHB staining in A549 cells. Formalin-fixed cells were permeabilized with 0.1% Triton X-100 in

TBS for 5-10 minutes and blocked with 3% BSA-PBS for 30 minutes at room temperature. Cells were probed with the primary antibody