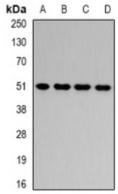

## **WB** description:

Western blot analysis of HADHB expression in HepG2 (A), Jurkat (B), mouse liver (C), rat liver (D) whole cell lysates.