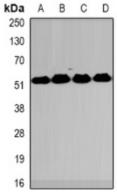

## **WB** description:

Western blot analysis of MeCP2 expression in HT29 (A), Jurkat (B), mouse spleen (C), mouse lung (D) whole cell lysates.