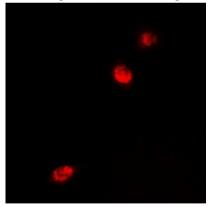

#### **IF/ICC description:**

Immunofluorescent analysis of MeCP2 staining in U2OS cells. Formalin-fixed cells were permeabilized with 0.1% Triton X-100 in TBS for 5-10 minutes and blocked with 3% BSA-PBS for 30 minutes at room temperature. Cells were probed with the primary antibody